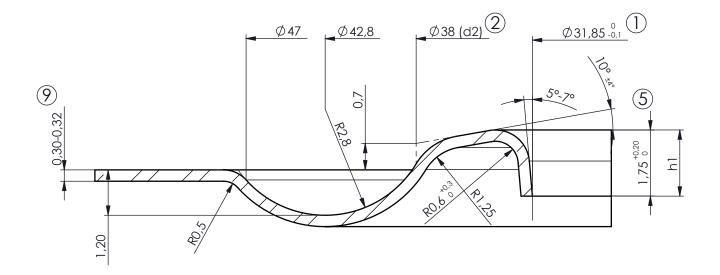

## Information sheet

| Packaging item: | Closure N5 DIN |
|-----------------|----------------|
| Date:           | 1-7-2011       |
| Internal code:  | N/A            |

| General product specifica | tion                                                                                                                 |                                              |
|---------------------------|----------------------------------------------------------------------------------------------------------------------|----------------------------------------------|
| Description               | N5<br>Pouring closure for tin plate containers, one piece, for 32 mm DIN-piercing.                                   |                                              |
|                           |                                                                                                                      |                                              |
|                           | PE made. Base with tamper evidence tear-off seal and pointed insertion                                               |                                              |
|                           | edge with drain off recesses, hinged reclosing cap.                                                                  |                                              |
| Product properties        |                                                                                                                      |                                              |
| Components                | Resin LLDPE                                                                                                          |                                              |
|                           | Resin addivitive                                                                                                     |                                              |
| Storage                   |                                                                                                                      |                                              |
| Storage temperature       | Minimum                                                                                                              | 10°C                                         |
|                           | Maximum                                                                                                              | 28°C                                         |
|                           | Pallets should be stores in a clean dry area away from UV light, smells and                                          |                                              |
|                           | high temperature variations. Pallets should not be double stacked.                                                   |                                              |
| Application               |                                                                                                                      |                                              |
| Application temperature   | Minumum                                                                                                              | 18°C                                         |
|                           | Maximum                                                                                                              | 28°C                                         |
|                           | Meeting the above requirements does not absolve the customer from the                                                |                                              |
|                           | to set up the capping equipment as required and from carrying out                                                    |                                              |
|                           | compatibility tests bet                                                                                              | ween the applied closure and filled product. |
|                           | Technical assistance can be provided by Mus Verpakkingen BV.                                                         |                                              |
| Packaging                 |                                                                                                                      |                                              |
| Weight (gr)               | 8,12 gr ± 10%                                                                                                        |                                              |
| Packaging                 | Carton 1.700                                                                                                         | pcs./carton                                  |
|                           | Cartons/pallet                                                                                                       | 20                                           |
| Remarks                   |                                                                                                                      |                                              |
| Tolerances                | Customer drawing tolerances relate to the results of measurement averages,                                           |                                              |
|                           | except for ovality. Ovality tolerances depend upon transport conditions, packaging media, vibration and temperature. |                                              |
|                           |                                                                                                                      |                                              |