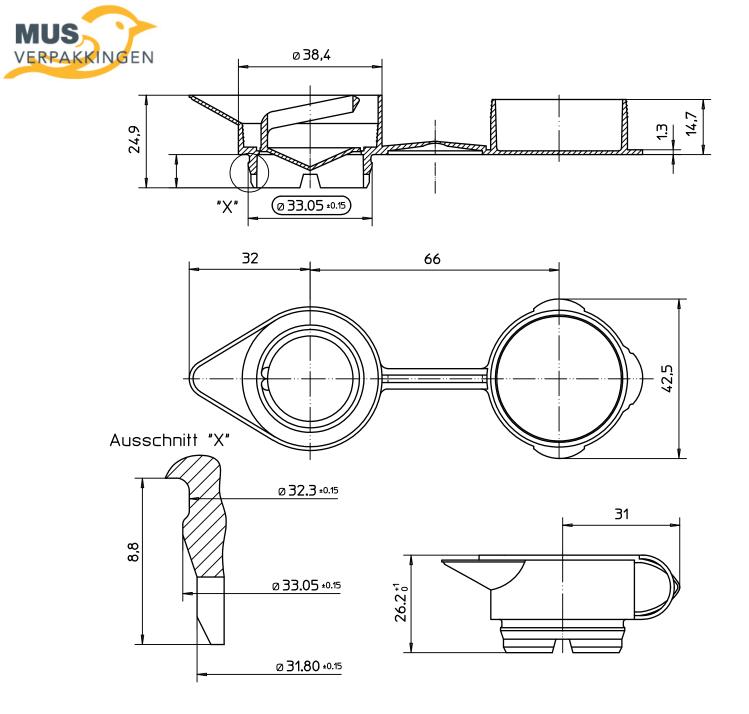

## Information sheet

| Packaging item: | Closure N5 DIN |
|-----------------|----------------|
| Date:           | 1-7-2011       |
| Internal code:  | N/A            |

| General product specifica | tion                                                                                                                 |                                              |
|---------------------------|----------------------------------------------------------------------------------------------------------------------|----------------------------------------------|
| Description               | N5<br>Pouring closure for tin plate containers, one piece, for 32 mm DIN-piercing.                                   |                                              |
|                           |                                                                                                                      |                                              |
|                           | PE made. Base with tamper evidence tear-off seal and pointed insertion                                               |                                              |
|                           | edge with drain off recesses, hinged reclosing cap.                                                                  |                                              |
| Product properties        |                                                                                                                      |                                              |
| Components                | Resin LLDPE                                                                                                          |                                              |
|                           | Resin addivitive                                                                                                     |                                              |
| Storage                   |                                                                                                                      |                                              |
| Storage temperature       | Minimum                                                                                                              | 10°C                                         |
|                           | Maximum                                                                                                              | 28°C                                         |
|                           | Pallets should be stores in a clean dry area away from UV light, smells and                                          |                                              |
|                           | high temperature variations. Pallets should not be double stacked.                                                   |                                              |
| Application               |                                                                                                                      |                                              |
| Application temperature   | Minumum                                                                                                              | 18°C                                         |
|                           | Maximum                                                                                                              | 28°C                                         |
|                           | Meeting the above requirements does not absolve the customer from the                                                |                                              |
|                           | to set up the capping equipment as required and from carrying out                                                    |                                              |
|                           | compatibility tests bet                                                                                              | ween the applied closure and filled product. |
|                           | Technical assistance can be provided by Mus Verpakkingen BV.                                                         |                                              |
| Packaging                 |                                                                                                                      |                                              |
| Weight (gr)               | 8,12 gr ± 10%                                                                                                        |                                              |
| Packaging                 | Carton 1.700                                                                                                         | pcs./carton                                  |
|                           | Cartons/pallet                                                                                                       | 20                                           |
| Remarks                   |                                                                                                                      |                                              |
| Tolerances                | Customer drawing tolerances relate to the results of measurement averages,                                           |                                              |
|                           | except for ovality. Ovality tolerances depend upon transport conditions, packaging media, vibration and temperature. |                                              |
|                           |                                                                                                                      |                                              |